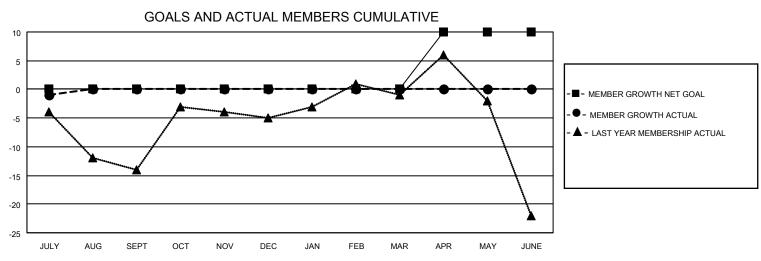

## MONTHLY MEMBERSHIP PROGRESS REPORT

LOCATION NEWFOUNDLAND-LABRADOR

District N 4

Results as of: 7/31/2023

| Clubs                 |               |           |               | Members RESULTS FOR 2023-2024 |                        |                         |                                                    |
|-----------------------|---------------|-----------|---------------|-------------------------------|------------------------|-------------------------|----------------------------------------------------|
| RESULTS FOR 2023-2024 |               |           |               |                               |                        |                         |                                                    |
| QUARTER               | NEW CLUB GOAL | NEW CLUBS | DROPPED CLUBS | QUARTER MEME                  | BER GROWTH NET<br>GOAL | MEMBER GROWTH<br>ACTUAL | DROPPED<br>MEMBERS ACTUAL<br>(including transfers) |
| JULY/AUG/SEPT         | 0             | 0         | 0             | JULY/AUG/SEPT                 | 0                      | 4                       | 5                                                  |
| OCT/NOV/DEC           | 0             | 0         | 0             | OCT/NOV/DEC                   | 0                      | 0                       | 0                                                  |
| JAN/FEB/MAR           | 0             | 0         | 0             | JAN/FEB/MAR                   | 0                      | 0                       | 0                                                  |
| APR/MAY/JUNE          | 1             | 0         | 0             | APR/MAY/JUNE                  | 10                     | 0                       | 0                                                  |